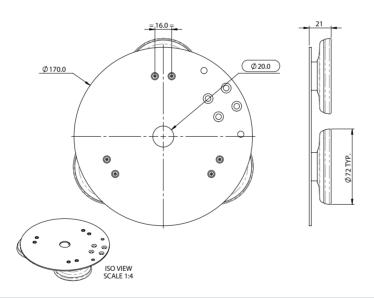

## **Product Images**

| SAB-225                                        |                                                                                                        |
|------------------------------------------------|--------------------------------------------------------------------------------------------------------|
|                                                |                                                                                                        |
| 21mm (0.82")                                   |                                                                                                        |
| 6.5mm (0.25")                                  |                                                                                                        |
| 170mm (6.7")                                   |                                                                                                        |
| M3 x 8 long, pozi drive stainless steel screws |                                                                                                        |
| Stainless Steel                                |                                                                                                        |
| Natural Finish                                 |                                                                                                        |
|                                                | 21mm (0.82") 6.5mm (0.25") 170mm (6.7") M3 x 8 long, pozi drive stainless steel screws Stainless Steel |