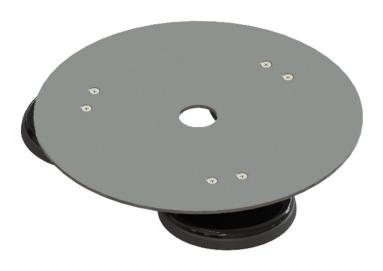

## **SAB-225**

Magnetic Mount Solution for Trials and Drive-Testing

## **SAB-225**

For use with the LPMM/LGMM range of low profile MiMo antennas, the SAB-225 provides a magnetic mount solution for antenna trials and drive-testing.

Using three heavy duty magnets fitted to a stainless steel metal plate, this is a very easy, simple and quick solution that can be fitted anywhere on the vehicle to evaluate the antennas performance without drilling any holes.